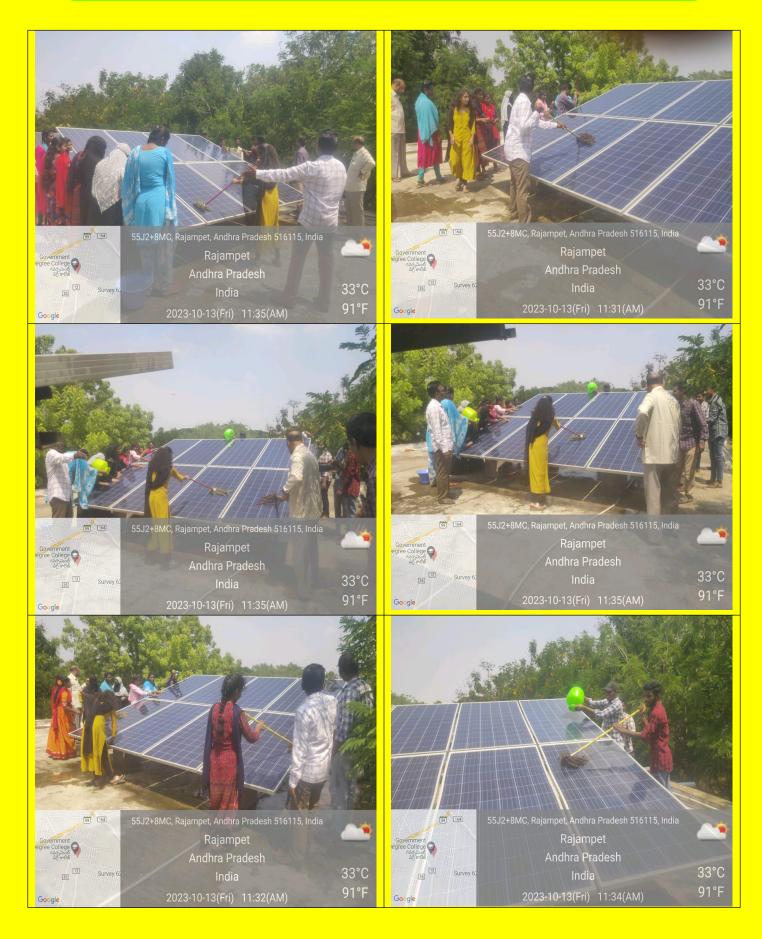

# SOLAR PANELS CLEANING PROGRAMME

**THE CONTEXT :** As our college is located near by fly over so many dust and pollutants released by vehicles, these dust particles cover the surface of the SOLAR PANELS due to this the absorptive power of panel is reduced. The Dept. Of physics faculty members decided to clean the SOLAR PANELS every month with the help of students.