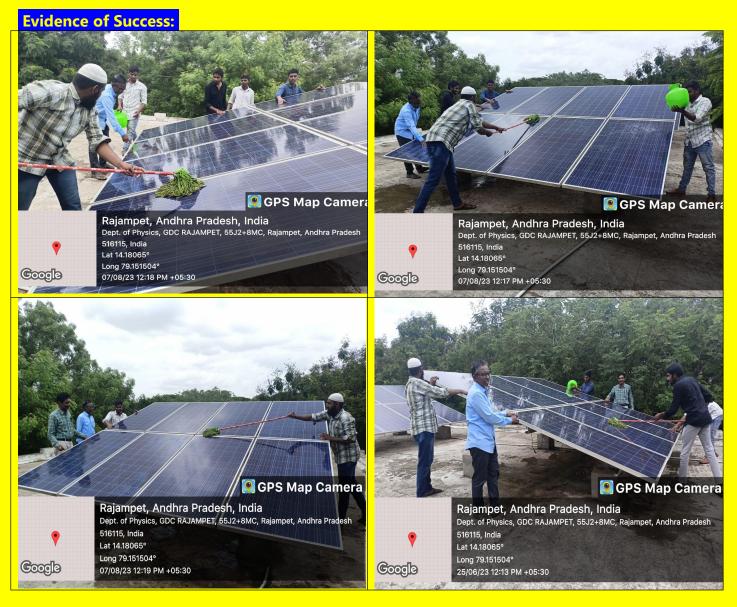

# SOLAR PANELS CLEANING PROGRAMME

**THE CONTEXT :** As our college is located near by fly over so many dust and pollutants released by vehicles, these dust particles cover the surface of the SOLAR PANELS due to this the absorptive power of panel is reduced. The Dept. Of physics faculty members decided to clean the SOLAR PANELS every month with the help of students.

### OCTOBER MONTH SOLAR PANELS CLEANING DATE :13-10-2023

#### SEPTEMBER MONTH SOLAR UNITS = 230 <-----> OCTOBER MONTH SOLAR UNITS = 293

|       | ileano                                                | ileapp                                                            |
|-------|-------------------------------------------------------|-------------------------------------------------------------------|
| 1-t-t | the second second second                              |                                                                   |
|       | aux 1012                                              | aux 1012                                                          |
|       | CALL 1912                                             | CALL 1912                                                         |
|       | CUSTOMER CARE 24/7<br>APSPDCL                         | CUSTOMER CARE 24/7                                                |
|       | Demand / Disconnection notice                         | APSPDCL<br>Demand 2 Disconnection notice                          |
|       | CIRCLE KADAPA                                         | (As per APERC Reg No. 5 of 2004)                                  |
|       | BILL DATE 03-10-23 12:43                              | CIRCLE KADAPA                                                     |
|       | BILL N023201031012433811023                           | BILL DATE 03-11-23 11:15<br>BILL N023201031111150511123           |
|       | NAME THE PRINCIPAL                                    | NAME THE PRINCIPAL                                                |
|       | USC NO <u>2324401011136</u>                           | USC NO 2324401011136                                              |
|       | Aadhar Number XXXXXXXXXXXXXXXXXXXXXXXXXXXXXXXXXXXX    | Aadhar Number X0000000000                                         |
|       | Social Catgeory 0                                     | Mobile Number 8500009106                                          |
|       | SECTION RAJAMPET SOUTH<br>Bill Method Manual          | Social Catoeory 0                                                 |
|       | METER NO 16499238                                     | SECTION RAJAMPET SOUTH<br>Bill Method Manual                      |
|       | Meter Type SOLA<br>DTR Code 306311130025              | METER NO 16499238                                                 |
|       | POS GENERAL PURPOSE                                   | Meter Type SOLAR<br>DTR Code 306311130025                         |
|       | CAT:LT4 SUB CAT:14 PH :3<br>CONTRACTED LOAD 12        | POS GENERAL PURPOSE                                               |
|       | BILL PERIOD 03.10.23 04.09.23                         | CAT:LT4 SUB CAT:14 PH :3                                          |
|       | PRESENT PREVIOUS                                      | CONTRACTED LOAD 12<br>DILL DEDIOD 02 11 22 05 10 22               |
|       | MTR STATUS 01 01                                      | BILL PERIOD 03.11.23 05.10.23                                     |
|       | KWH 79511 78435<br>KVAH 83228 82140                   | MTR STATUS 01 01                                                  |
|       | SOLAR 16392 16162                                     | KMH 80675 79511                                                   |
|       | OLD MTR KWH O<br>OLD MTR KVAH O                       | KVAH 84414 83228<br>SOLAR 16685 16392                             |
|       | BILLED UNITS 1076.0/1088.0                            |                                                                   |
|       | AVERAGE UNITS 1333<br>SOLAR UNITS 230.0               | OLD MTR KVAH D                                                    |
|       | NET UNITS : 846.0                                     | BILLED UNITS 1164.0/1186.0<br>AVERAGE UNITS 1125                  |
|       | RECORDED M.D : 11.0 MF :1<br>MIN/ENERGY CHRGS 6006.00 | SOLAR UNITS 293.0                                                 |
|       | FIXED CHARGES 900.00                                  | NET UNITS : 871.0<br>RECORDED N.D : 15.0 NF :1                    |
|       | CUSTOMER CHARGES 45.00<br>ELECTRICITY DUTY 51.48      | RECORDED M.D : 15.0 MF :1<br>MIN/ENERGY CHRGS 6251.00             |
|       | FPPCA(2021_09) 714.73                                 | FIXED CHARGES 1125.00                                             |
|       | FPPCA(2023_08) 516.80<br>INTEREST ON ED 10.61         | CUSTOMER CHARGES 45.00<br>ELECTRICITY DUTY 53.58                  |
|       | SURCHARGE 2401.44                                     | FPPCA(2021_10) 622.80                                             |
|       | OTHER CHARGES 150.00<br>ADJUSTMENTS 0.00              | FPPCA(2023_09) 435.20<br>INTEREST ON ED 12.13                     |
|       | TrueUp Charges(15/36) 639.20                          | INTEREST ON ED 12.13<br>SURCHARGE 2622.06<br>OTHER CHARGES 150.00 |
|       | AP GOVT SUBSIDY 0.00<br>Loss/Gain (+ / - ) -0.26      | 100.00                                                            |
|       | BILL AMT Rs. 11435.00                                 | ADJUSTMENTS 0.00<br>TrueUp Charges(15/36) 639.20                  |
|       | ARREARS 183905.00                                     | AP GOVT SUBSIDY 0.00                                              |
|       | TOTAL DUE Rs. 195340, 00                              | Loss/Gain (+ / - ) 0.03                                           |
|       | AGL Demand 0.00                                       | BILL ANI RS. 11956, 00                                            |
|       | ACD Amount 0.00<br>Development Charges 0.00           | ARREARS 195340.00                                                 |
|       | DUE DATE 18-Oct-2023                                  | TOTAL DUE <u>Rs. 207296.00</u>                                    |
|       |                                                       | AGL Demand 0.00<br>ACD Amount 0.00                                |
|       | DISCONNECTION DATE 03-Nov-2023                        | ACD Amount 0.00<br>Development Charges 0.00                       |
|       | SD Available 11400.00                                 | DUE DATE 18-Nov-2023                                              |
|       | AEE Contact 9440811967                                | DISCONNECTION DATE 04-Dec-2023                                    |
|       | Make Digitalpaymentusing Web/Mob                      | LASI PALD : 36307 on 31-07-2023                                   |
|       |                                                       | SD Available 11400.00                                             |
|       |                                                       | AEE Contact 9440811967                                            |
|       |                                                       | Make Digitaloan otusing Web/Hob                                   |