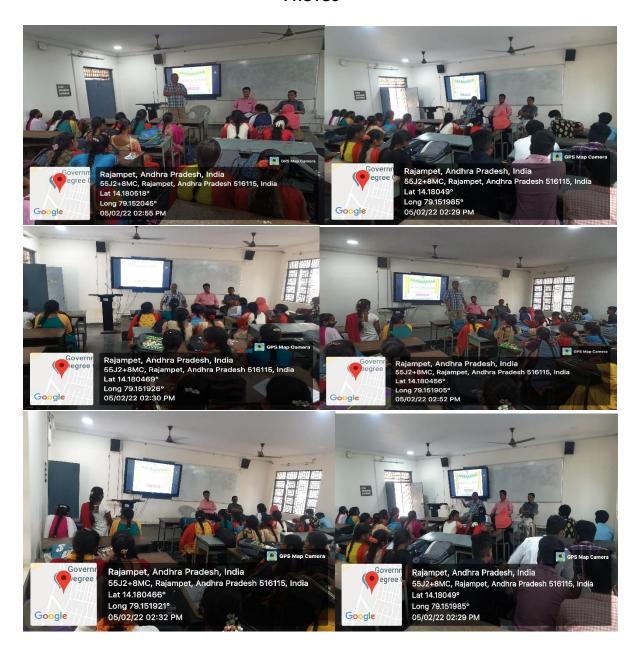

Lecturer Incharge Department of Botany
Governament Degree College,

B. Nafah Sober

Department of BOTANY Academic year: 2021-22

| 1. Name of the Activity            | Group discussion on "CORONA PRECAUTIONS"         |
|------------------------------------|--------------------------------------------------|
| 2. Group & Section                 | II BZC EM & TM                                   |
| 3. Name of the Lecturers           | Dr.B.Adinarayana,S.Bhaskar Rao, B.Nagesh<br>Babu |
| 4. Date                            | 05.02.2022                                       |
| 5. Number of students participated | 34                                               |
| 6. Number of faculty involved      | 03                                               |

## 7. Aim & Objectives:

To bring out conversational skills in students.

## 8. Brief Report:

A programme involving the students in group discussion has been held by the department of Botany in digital room on the topic "CORANA PRECATIONS". The students curiously participated in group discussion and the programme was by large and successful. Students were well discussed about the different types of precautions for the pandemic of corona virus.