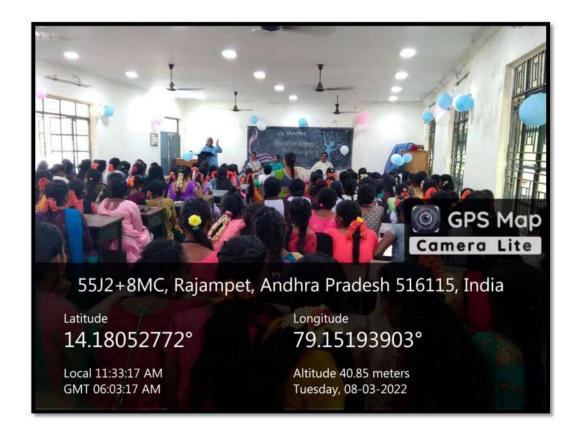

### **INTERNATIONAL WOMENS DAY**

| 1. Name of the Activity            | INTERNATIONAL WOMENS DAY |
|------------------------------------|--------------------------|
| 2. Name of the Lecturer            | B.Sailaja                |
| 3. Date                            | 8.03.2022                |
| 4. Number of students participated | Nearly 350 Students      |
| 5. Number of faculty involved      | 01                       |

### 6. Aim & Objectives:

On 8 March 2022, our college organized a program **INTERNATIONAL WOMENS DAY** on our college premises on the occasion of **INTERNATIONAL WOMENS DAY**.

This **INTERNATIONAL WOMENS DAY**. Program started with prayer at 10:00am. Principal, Vice-Principal, out side guest lecturers and all faculty members and students were present at the Women day celebrations .

### 7. Brief Report

On 8 March 2022, our college organized a program **INTERNATIONAL WOMENS DAY** on our college premises on the occasion of **INTERNATIONAL WOMENS DAY**.

This **INTERNATIONAL WOMENS DAY**. Program started with prayer at 10:00am. Principal, Vice-Principal, out side guest lecturers and all faculty members and students were present at the Women day celebrations. our one of the chief guest express how to rule position in women's law and girls children how to protect ourselves .women empowerment cell conducting different types activites.