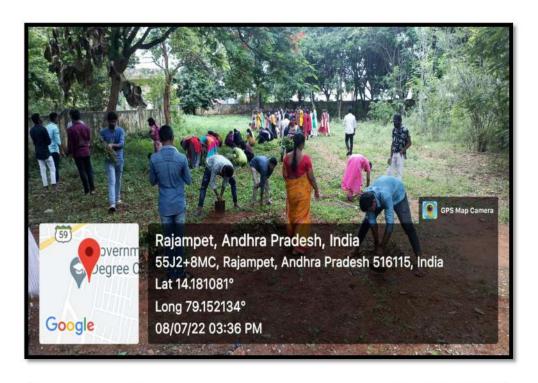

# **FIELD-VISIT**

| 1. Name of the Activity            | FIELD VISIT |
|------------------------------------|-------------|
| 2. Name of the Department          | Chemistry   |
| 3. Date                            | 17-06-2022  |
| 4. Number of students participated | 30          |
| 5. Number of faculty involved      | 3           |

#### 6. Aim & Objectives:

Field visit help in understanding the various concepts, element and process through direct personal experience. 2)Its help in understanding the correlation between human and environment. 3)It's mark as study of more interesting and support the application of knowledge

#### 7. Brief Report

- 1.The department of chemistry conducted Field visit R.O SYSTEM at jansibasha puram rajampeta on 17.06.2022 in B.sc students.
- 2. Systematically observe and accurately record the varying aspects of a situation.
- 3. Keep the report's aims in mind while you are observing.