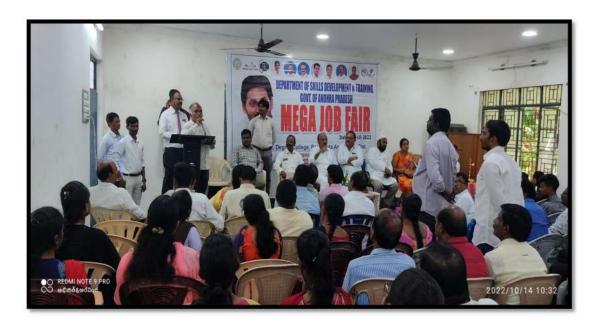

### **CAMPUS SELECTION**

### ජින•නංවෙම් කාෆෘ සෘක් කීන

రాజంపేట (న్యాయం) ప్రతినిధి ఇరువూలి శివయ్య అక్టోబర్ 12 ప్రభుత్వ డిగ్రీ కళాశాల, రాజంపేట లో అక్టోబర్ 14 వ తేబీ మెగా జాబ్ మేళా నిర్వహించనున్నట్లు కళాశాల ప్రిన్సిపాల్ డాక్టర్ పురుషోత్తమ్ గారు తెలియజేశారు. ఈ కార్యక్రమం జె.కె.సి. మలియు కెలీర్ గైడెన్స్ అండ్ ప్లేస్ మెంట్ కో అర్డినేటర్ ఆధ్వర్యంలో జరుగుతుంబి. డిగ్రీ పూర్తయిన వారు ఈ జాబ్ మేళాలో పాల్గొనవచ్చు. సుమారు 20 కి పైగా కంపెనీలు టైనీ, ప్రాడక్షన్, మెయింటెనెన్స్, ఫార్మా, హెచ్.ఆర్., మొబైల్

### **AWARNESS TO JOB FAIR**