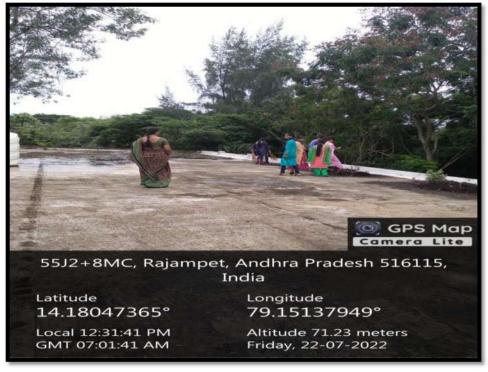

## **CLEAN & GREEN**

| 1. Name of the Activity            | CLEAN &GREEN                   |
|------------------------------------|--------------------------------|
| 2. Name of the Department          | Chemistry                      |
| 3. Date                            | As per clean –Green time table |
| 4. Number of students participated | 47                             |
| 5. Number of faculty involved      | I BZC MENTOR                   |

### 6. Aim & Objectives:

The program me objectivities are vision of creating an environment of hygiene and cleanliness in colleges .The cleanliness and how our health is completely dependent on how we clan our environment.

### 7. Brief Report

The B.Sc (BZC) Students of GDC Rajampeta conducted clean – Green programme under college time table. Our principal, Mentor of the group mam participated in this programme. Students are actively participated and cleaning the ground, cleaning Rain debris the terrace over the college building.