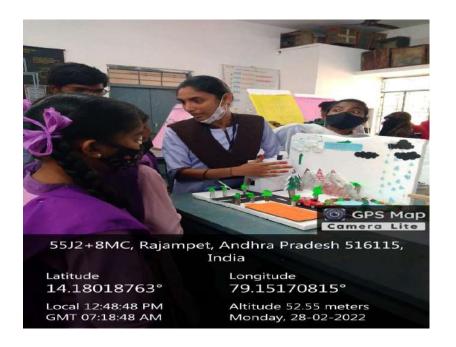

## National science Day

| 1. Name of the Activity            | National science Day                        |
|------------------------------------|---------------------------------------------|
| 2. Name of the Lecturer            | N. S HanumanthaRao,B.Ramakrishna ,B.Sailaja |
| 3. Date                            | 28.02.2022                                  |
| 4. Number of students participated | Nearly 500 Students                         |
| 5. Number of faculty involved      | 03                                          |

### 6. Aim & Objectives:

On 28 February 2022, our college organized a science exhibition program on our college premises on the occasion of National Science Day

This science exhibition was named "Exhibit Science". Program started with prayer at 10:00am. Principal, Vice-Principal and all faculty members were present at the exhibition.

Students presented different types of models which were related to different branches of science like molecular models.

### 7. Brief Report

The National science day was celebrated on 28th 2022 at our college. The objectives of this program me was the entire event provided platform to the students to prove their talents, bring out their creativity, face challenges and overcome their weakness. Our principal has emphasized our role in widely spreading the significance of scientific applications in our daily life. Our science staff members shared their knowledge to the students. Student's participated with enthusiasm in Essay writing, elocution science fair. And also participated 500 students in other colleges&school. Along with this he also distributed prizes to those students who had made very good models and also explained their models well. In the end, the principal sir also gave a speech and thanked everyone for participating in this science exhibition event.