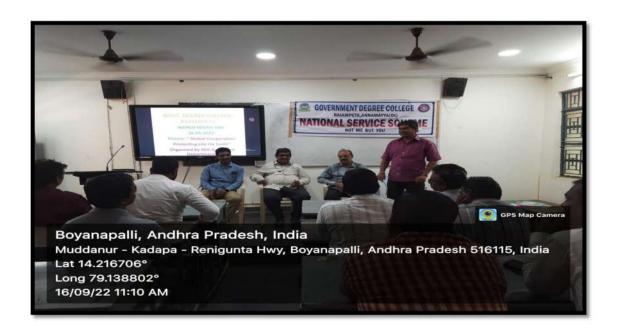

# **World Ozone day**

| 1. Name of the Activity            | Ozone day  |
|------------------------------------|------------|
| 2. Name of the Department          | Chemistry  |
| 3. Date                            | 16-09-2022 |
| 4. Number of students participated | 20         |
| 5. Number of faculty involved      | 15         |

**6.REPORT:** On 16 September 2022, our science departments organized program on world ozone day our college premises on the occasion of ozone day

This ozone day Program started with prayer at 10:00am. Principal, Vice-Principal and all faculty members and also Students. Principal, Vice-Principal and all faculty members awareness among the depletion of Ozone Layer and find possible solutions to preserve it and also how protect the ozone layer like buy air-conditioning and refrigeration equipment that do not use HCFCs as refrigerant. Buy aerosol products that do not use HCFCs or CFCs as propellants. Conduct regular inspection and maintenance of air-conditioning and refrigeration appliances to prevent and minimize refrigerant leakage.