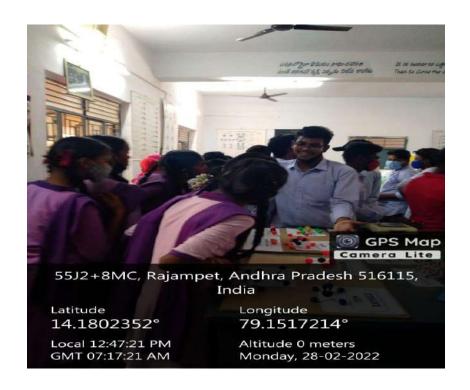

## National science Day

| 1. Name of the Activity            | National science Day                        |
|------------------------------------|---------------------------------------------|
| 2. Name of the Lecturer            | N. S HanumanthaRao,B.Ramakrishna ,B.Sailaja |
| 3. Date                            | 28.02.2022                                  |
| 4. Number of students participated | Nearly 500 Students                         |
| 5. Number of faculty involved      | 03                                          |

### 6. Aim & Objectives:

On 28 February 2022, our college organized a science exhibition program on our college premises on the occasion of National Science Day

This science exhibition was named "Exhibit Science". Program started with prayer at 10:00am. Principal, Vice-Principal and all faculty members were present at the exhibition.

Students presented different types of models which were related to different branches of science like molecular models.

### 7. Brief Report

The National science day was celebrated on 28th 2022 at our college. The objectives of this program me was the entire event provided platform to the students to prove their talents, bring out their creativity, face challenges and overcome their weakness. Our principal has emphasized our role in widely spreading the significance of scientific applications in our daily life. Our science staff members shared their knowledge to the students. Student's participated with enthusiasm in Essay writing, elocution science fair. And also participated 500 students in other colleges&school. Along with this he also distributed prizes to those students who had made very good models and also explained their models well. In the end, the principal sir also gave a speech and thanked everyone for participating in this science exhibition event.