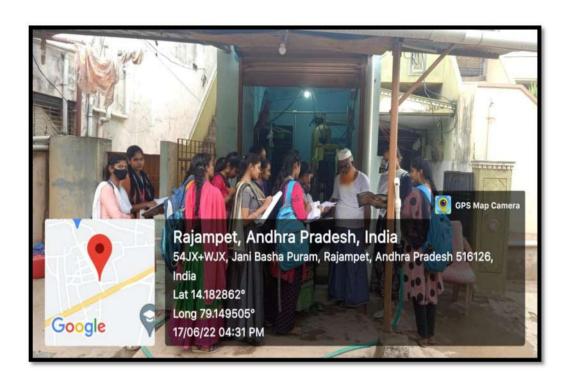

# **FIELD-VISIT**

| 1. Name of the Activity            | FIELD VISIT |
|------------------------------------|-------------|
| 2. Name of the Department          | Chemistry   |
| 3. Date                            | 17-06-2022  |
| 4. Number of students participated | 30          |
| 5. Number of faculty involved      | 3           |

#### 6. Aim & Objectives:

Field visit help in understanding the various concepts, element and process through direct personal experience. 2)Its help in understanding the correlation between human and environment. 3)It's mark as study of more interesting and support the application of knowledge

#### 7. Brief Report

- 1.The department of chemistry conducted Field visit R.O SYSTEM at jansibasha puram rajampeta on 17.06.2022 in B.sc students.
- 2. Systematically observe and accurately record the varying aspects of a situation.
- 3. Keep the report's aims in mind while you are observing.