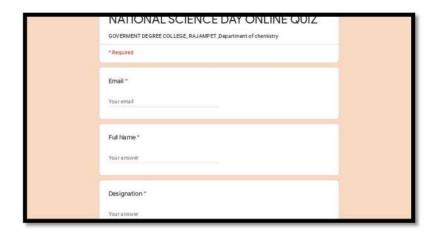

# CONDUCTED ON ONLINE NATIONAL LEVEL QUIZ PROGRAMME

28.02.2022

Welcome to all This is online National Quiz programme on National science day conducted by Department of chemistry, Govt. Degree college, Rajampet, Kadapa. Those who obtain 50% or more correct answers will receive E-certificate to the registered mail. Click the link and attempt the quiz. With regards Department of chemistry, Principal, GDC, Rajampet Kadapa.

### **QUIZ LINK:**

 $\frac{https://docs.google.com/forms/u/0/d/e/1FAIpQLSeYaA4vNvVZr4vp1eO0Epdf}{NdjxOKLUJF2cufjLlnZ2oqqa9w/formResponse}$ 

### **QUIZ RESPONSES:**

https://docs.google.com/spreadsheets/d/1sxGcc97a1sQCk1j2AjWO3zfyZUlml8DBj6v0oVnRcpA/edit#gid=596197533