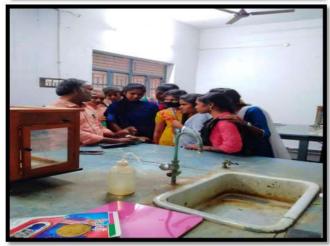

# **FIELD-VISIT**

| 1. Name of the Activity            | FIELD VISIT |
|------------------------------------|-------------|
| 2. Name of the Department          | Chemistry   |
| 3. Date                            | 17-06-2022  |
| 4. Number of students participated | 30          |
| 5. Number of faculty involved      | 3           |

#### 6. Aim & Objectives:

Field visit help in understanding the various concepts, element and process through direct personal experience. 2)Its help in understanding the correlation between human and environment. 3)It's mark as study of more interesting and support the application of knowledge

#### 7. Brief Report

- 1.The department of chemistry conducted Field visit R.O SYSTEM at jansibasha puram rajampeta on 17.06.2022 in B.sc students.
- 2. Systematically observe and accurately record the varying aspects of a situation.
- 3. Keep the report's aims in mind while you are observing.