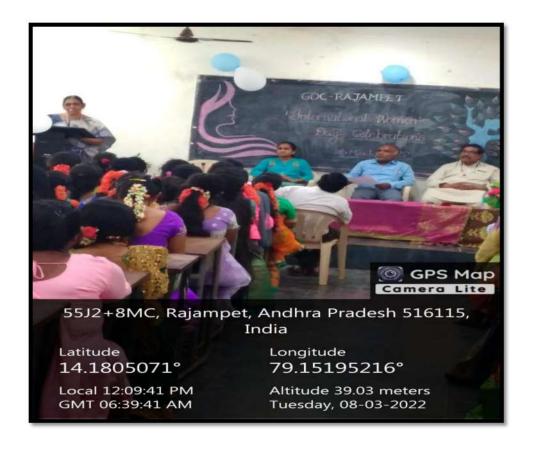

### **INTERNATIONAL WOMENS DAY**

| 1. Name of the Activity            | INTERNATIONAL WOMENS DAY |
|------------------------------------|--------------------------|
| 2. Name of the Lecturer            | B.Sailaja                |
| 3. Date                            | 8.03.2022                |
| 4. Number of students participated | Nearly 350 Students      |
| 5. Number of faculty involved      | 01                       |

### 6. Aim & Objectives:

On 8 March 2022, our college organized a program **INTERNATIONAL WOMENS DAY** on our college premises on the occasion of **INTERNATIONAL WOMENS DAY**.

This **INTERNATIONAL WOMENS DAY**. Program started with prayer at 10:00am. Principal, Vice-Principal, out side guest lecturers and all faculty members and students were present at the Women day celebrations .

### 7. Brief Report

On 8 March 2022, our college organized a program **INTERNATIONAL WOMENS DAY** on our college premises on the occasion of **INTERNATIONAL WOMENS DAY**.

This **INTERNATIONAL WOMENS DAY**. Program started with prayer at 10:00am. Principal, Vice-Principal, out side guest lecturers and all faculty members and students were present at the Women day celebrations. our one of the chief guest express how to rule position in women's law and girls children how to protect ourselves .women empowerment cell conducting different types activites.