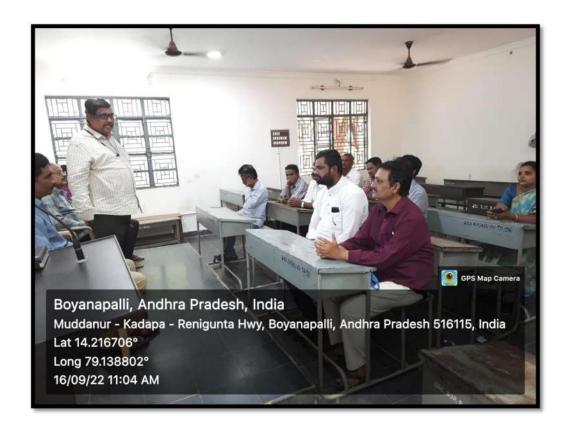

# **World Ozone day**

| 1. Name of the Activity            | Ozone day  |
|------------------------------------|------------|
| 2. Name of the Department          | Chemistry  |
| 3. Date                            | 16-09-2022 |
| 4. Number of students participated | 20         |
| 5. Number of faculty involved      | 15         |

**6.REPORT:** On 16 September 2022, our science departments organized program on world ozone day our college premises on the occasion of ozone day

This ozone day Program started with prayer at 10:00am. Principal, Vice-Principal and all faculty members and also Students. Principal, Vice-Principal and all faculty members awareness among the depletion of Ozone Layer and find possible solutions to preserve it and also how protect the ozone layer like buy air-conditioning and refrigeration equipment that do not use HCFCs as refrigerant. Buy aerosol products that do not use HCFCs or CFCs as propellants. Conduct regular inspection and maintenance of air-conditioning and refrigeration appliances to prevent and minimize refrigerant leakage.