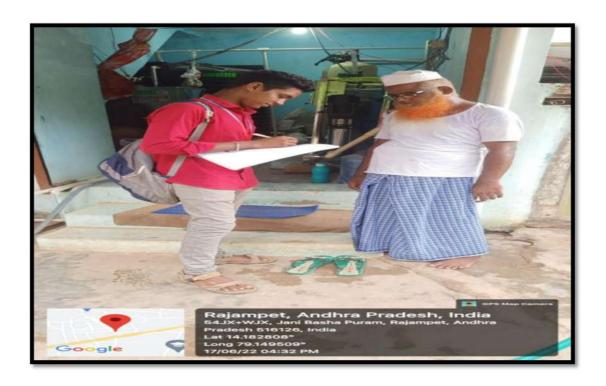

# **FIELD-VISIT**

| 1. Name of the Activity            | FIELD VISIT |
|------------------------------------|-------------|
| 2. Name of the Department          | Chemistry   |
| 3. Date                            | 17-06-2022  |
| 4. Number of students participated | 30          |
| 5. Number of faculty involved      | 3           |

#### 6. Aim & Objectives:

Field visit help in understanding the various concepts, element and process through direct personal experience. 2)Its help in understanding the correlation between human and environment. 3)It's mark as study of more interesting and support the application of knowledge

#### 7. Brief Report

- 1.The department of chemistry conducted Field visit R.O SYSTEM at jansibasha puram rajampeta on 17.06.2022 in B.sc students.
- 2. Systematically observe and accurately record the varying aspects of a situation.
- 3. Keep the report's aims in mind while you are observing.