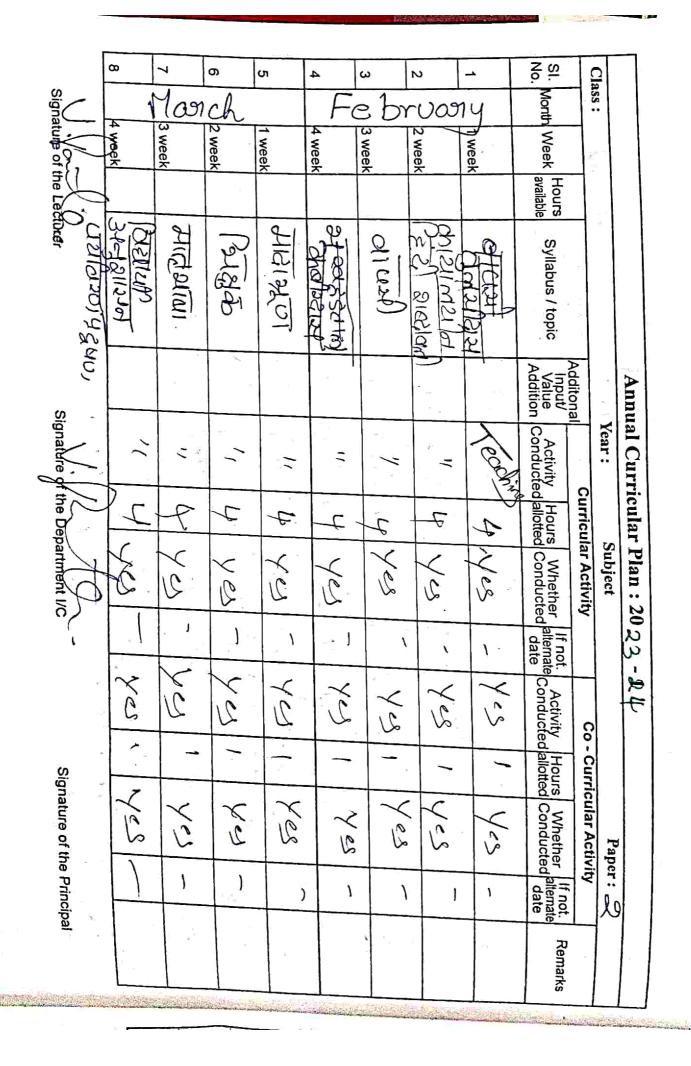

## ANNUAL CURRICULAR PLAN

### 2023 - 2024

DEPARTMENT OF ZOOLOGY B.SUJATHA LECTURER IN ZOOLOGY

Signature of the Department I/C

13 · Sup Signature of the Lecturer

|                                             | S.n                                    | c                            |        |                                                                                      |                                          | ۲                    |                                                             |
|---------------------------------------------|----------------------------------------|------------------------------|--------|--------------------------------------------------------------------------------------|------------------------------------------|----------------------|-------------------------------------------------------------|
| Name of the Lecturer: <i>B.SUJATHA</i>      | Month                                  |                              |        |                                                                                      | AUGUST&<br>SEP-2024                      |                      |                                                             |
| 1e Lectu                                    | Week                                   |                              | AUG-23 | Week-4<br>&<br>SEP-24<br>WEEK-1                                                      | Week-2                                   | Week-3               | Week-<br>4                                                  |
| rer: <i>B.S</i>                             | Hours                                  | ble                          |        | л                                                                                    | σ                                        | м                    | л                                                           |
| UJATHA Academic Year: 2023 – 2024<br>M.Sc., | Syllabus topic                         |                              |        | Commencement of classes for V Semester<br>28.08.2023<br>Introduction of the syllabus | Livestock census; Breeds of Dairy cattle | Buffaloes and Goats. | Indigenous, Exotic and Crossbred Cattle<br>breeds any three |
| 23 – 2024                                   | Additional<br>Input/ Value<br>Addition | Provided<br>/taught          |        | Importance of<br>Dairy<br>technology                                                 | Visit a dairy<br>farm                    | Visit a goat<br>farm | To identify<br>exotic animals                               |
| Class:                                      |                                        | Activity<br>Conducted        |        | Assignment                                                                           | seminar                                  | Test                 | Guest<br>lecturer                                           |
| B.Sc.                                       | Curricular Activity                    | Hours<br>allotte<br>d        |        |                                                                                      | 1                                        | 1                    | 1                                                           |
| Class: B.Sc. B2C(C·W)                       | Activity                               | Whether<br>conducte<br>d     |        | Yes                                                                                  | Yes                                      | Yes                  | Yes                                                         |
|                                             |                                        | If not,<br>altern<br>ate     | date   | ۰.                                                                                   |                                          |                      |                                                             |
| Subject: Zoology                            |                                        | Activity<br>Conducted        |        |                                                                                      |                                          | Quiz                 | Group<br>Discussion                                         |
| ology                                       | Co-curric                              | Hours<br>allott<br>ed        |        |                                                                                      |                                          | 1                    | 4                                                           |
| Seme                                        | Co-curricular Activity                 | Whether                      |        |                                                                                      |                                          | Yes                  | Yes                                                         |
| Semester: T                                 |                                        | If not,<br>alternate<br>date |        |                                                                                      |                                          |                      |                                                             |
|                                             | ks                                     | Remar                        |        |                                                                                      |                                          | -                    |                                                             |